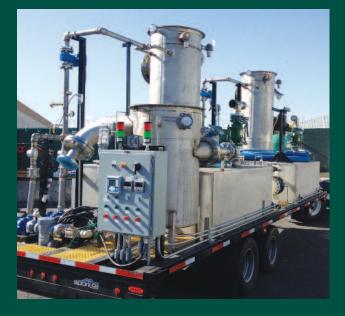

## **ESCRUB** 2000-SS SCRUBBER

ESCRUB 2000-SS is a trailer-mounted, dualpacked, recirculating column scrubber designed for high-concentration vapor and flows up to 2,000 CFM. It is designed for two configurations: either in series, for extremely high vapor concentration, or in parallel. Both configurations can be set up for continuous operation and provide 100% efficiency. The unit comes with an air compressor and a piped-in PD transfer pump for easy transfer of spent and fresh caustic. It is designed for atmospheric pressure and is non-ASME rated.

Overall Trailer Dimensions 32 ft. x 8.5 ft. x 13 ft.

Column Diameter 30 in. Column Height 79.25 in. Scrubber Column Packing Volume 32 cu. ft.

Chamber Fill Volume 400 gallons min. (Approx. 12 in. from bottom) 600 gallons max. (Approx. 19.5 in. from bottom)