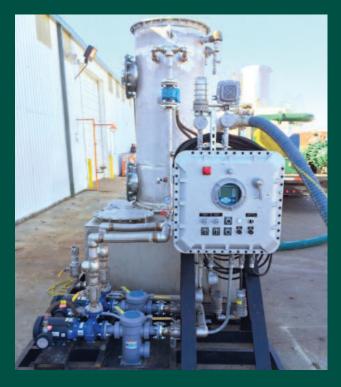

## **ESCRUB 1000-SS**

**SCRUBBER** 

ESCRUB 1000-SS is a skid-mounted, packed column recirculating scrubber designed for high flow and high concentration. This scrubber has all explosion-proof electrical and can be placed in any Class 1, Division II hazardous location. It can be ran in series with one of its sister units for extremely high vapor concentrations or can be ran in parallel. Both configurations can be set up for continuous operation; removing shutdowns from spent chemical change-outs and both provide a 100% removal efficiency. It is designed for atmospheric pressure and is non-ASME rated.

**OPERATIONAL/ENVIRONMENTAL BENEFITS** 

Reduce or eliminate H<sub>2</sub>S, SOx and Ammonia vapors

 Used to meet EPA SOx emissions by scrubbing upstream of an Envent degassing unit

**SPECIAL FEATURES** 

- Redundant mag drive explosionproof pumps
- Redundant stainless liquid strainers on liquid recirculation line
- Electromagnetic flow meter with a local HMI
- Pressure and temperature gauges

- 4 in. inlet flame arrestor
- · Demister pad to prevent liquid carry-over
- pH probes
- Optional DCS output capabilties and low pH output alarms
- Optional recirculation flow output capabilities
- Optional high temperature alarms