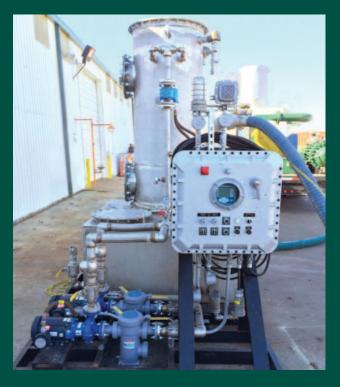

## **ESCRUB 1000-1-15**

**SCRUBBER** 

ESCRUB 1000-1-1S is a skid-mounted, packed column recirculating scrubber designed for high flow and high concentration. This scrubber has all explosion-proof electrical and can be place in any Class 1, Division II hazardous location. It can be ran in series with one of its sister units for extremely high vapor concentrations or can be ran in parallel. Both configurations can be set up for continuous operation removing shutdowns from spent chemical change-outs and both provide a 100% removal efficiency. It is designed for atmospheric pressure and is non-ASME rated.

**OPERATIONAL/ENVIRONMENTAL BENEFITS** 

Reduce or eliminate H2S, SOx and Ammonia vapors

 Used to meet EPA SOx emissions by scrubbing upstream of an Envent degassing unit

**SPECIAL FEATURES** 

- Redundant mag drive explosionproof pumps
- Redundant stainless liquid strainers on liquid recirculation line
- Electromagnetic flow meter with a local HMI
- Pressure and temperature gauges

- · 4 in. inlet flame arrestor
- · Demister pad to prevent liquid carry-over
- pH probes
- Optional DCS output capabilties and low pH output alarms
- Optional recirculation flow output capabilities
- Optional high temperature alarms