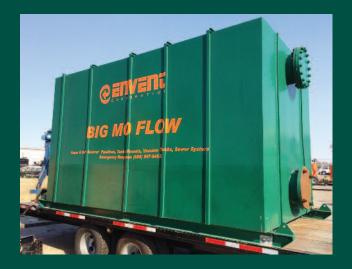

## BD-16000 CARBON SCRUBBER

Envent's BD-16000 carbon absorption scrubber has a capacity of 16000 lbs. of carbon. It is great for high-flow vacuum trucks, super-suckers, pipeline blowdowns, or any other high-flow operations. An optional blower can be provided for vapor through the scrubber if necessary. Its large capacity makes the BD-16000 scrubber effective for extended project durations, minimizing carbon change-outs. With lifting lugs on all four corners you can expedite staging and begin abating vapors/odors at a moment's notice.

## **BD-16000 SPECIFICATIONS**

| RATED FLOW                                                | 0 – 10,000 SCFM Maximum<br>Flow may be reduced based on piping restrictions                                                                                                                                                                                         |
|-----------------------------------------------------------|---------------------------------------------------------------------------------------------------------------------------------------------------------------------------------------------------------------------------------------------------------------------|
| OVERALL DIMENSIONS                                        | 8.6 ft. x 13.6 ft. x 24 ft.                                                                                                                                                                                                                                         |
| CONNECTION TYPE                                           |                                                                                                                                                                                                                                                                     |
| Inlet                                                     | 18 in. 150 lb. Flange                                                                                                                                                                                                                                               |
| Outlet                                                    | 18 in. 150 lb. Flange                                                                                                                                                                                                                                               |
| MEDIA TYPE<br>Carbon Capacity<br>Optional Impregnated GAC | Granular Activated Carbon<br>16,000 lbs.                                                                                                                                                                                                                            |
| 1 1 5                                                     | Potassium Permanganate                                                                                                                                                                                                                                              |
|                                                           | Sodium Hydroxide                                                                                                                                                                                                                                                    |
|                                                           | Potassium Hydroxide                                                                                                                                                                                                                                                 |
| SCRUBBER CHAMBER CHARACTERISTICS                          |                                                                                                                                                                                                                                                                     |
| Material                                                  | Carbon Steel                                                                                                                                                                                                                                                        |
| Coating                                                   | 6 to 8 mil. Carboline Epoxy                                                                                                                                                                                                                                         |
| Scrubber Chambers                                         |                                                                                                                                                                                                                                                                     |
| Volume                                                    | 1,600 cu. ft.                                                                                                                                                                                                                                                       |
| Width                                                     | 8 ft 5 in.                                                                                                                                                                                                                                                          |
| Height                                                    | 13 ft 1 in.                                                                                                                                                                                                                                                         |
| Length                                                    | 15 ft 2 in.                                                                                                                                                                                                                                                         |
| VACUUM SETTINGS                                           |                                                                                                                                                                                                                                                                     |
| Vacuum                                                    | 2 in. Hg                                                                                                                                                                                                                                                            |
| SPECIAL FEATURES                                          | <ul> <li>A low-VOC, water-resistant epoxy coating<br/>polymerized with a polyamine-type curing agent</li> <li>Complete removal of organic contaminants</li> <li>Inlet and outlet sample ports</li> <li>Requires no electricity</li> <li>Low point drains</li> </ul> |